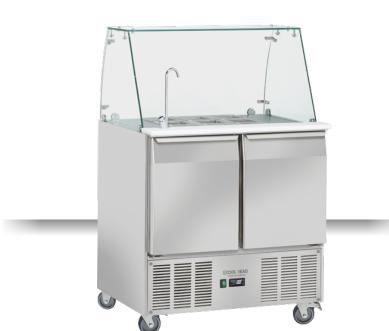

## INOX | Saladette

SALADETTE 
GN1/1 
OPEN TOP

# <u>BB 90</u>

4

#### **GENERAL FEATURES**

| GN1/1 Refrigerated saladette (OPEN TOP and FAUCET)                        | •  |
|---------------------------------------------------------------------------|----|
| Stainless Steel exterior and interior                                     | •  |
| Static cooling with fan assisted cooling                                  | •  |
| Automatic compressor cycle defrost                                        | •  |
| Foaming Agent Cyclopentane (35mm per side)                                | •  |
| Digital Thermostat                                                        | •  |
| Independent main switch and water pump ON/OFF switch                      | •  |
| Separated plastic water tray                                              | •  |
| Front panel tilted holes for better air circulation                       | •  |
| Adjustable GN1/1 shelves and n.2 foodgrade tanks (10L) fitted as standard | •  |
| N.9 pcs of GN1/6 Plastic Pans and spacers with hook included with the uni | t• |
| Self closing door (New inner embossed design for a better sealing)        | •  |
| Removable Gasket                                                          | •  |
| N.4 swivel castor with brakes integrated fitted as standard               | •  |
| Energy efficiency class: -                                                | •  |
|                                                                           |    |