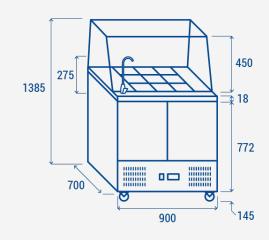

### **PRODUCT DIMENSIONS**

247 L

263 W

101 Kg 125 Kg

48 dB(A)

+2° ~ +10°C

3.39 kWh/24h

900x700x1385

### Loading quantities 20′/40′/40′HQ

External Dimensions (WxDxH mm)

Internal Dimensions (WxDxH mm) Packaging dimensions (WxDxH mm)

**TECHNICAL SPECIFICATIONS** 

Capacity

Temperature

Consumption

Rated Power